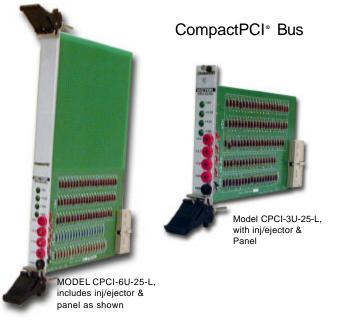

Resistive Load & Voltage Boards for 3U & 6U cPCI Applications

Useful for enclosure voltage measurement or providing minimum load for power supply tests.

- 25 Watt Resistive Loads, 4 voltages ٠
- 3U & 6U Versions
- Jacks for Voltage Measurement
- LED Indicators for Each Voltage
- J1 Connector Used
- Low Cost
- Front panel Assembly provided
- Injector/Ejector Handles included

| Part No.   | Description                         |
|------------|-------------------------------------|
| CPCI-3U25L | Resistive Load Board for 3U Systems |
| CPCI-6U25L | Resistive Load Board for 6U Systems |