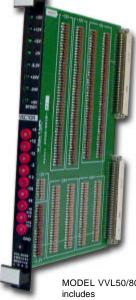

## Load Board 6U

**Resistive Load & Voltage Boards** for 6U VME & VXI Applications

> Useful for enclosure voltage measurement or providing minimum load for power supply tests.

- Mounts in a card slot in a 6U VME Backplane
- Provides 50 Watt load for VME switching power supplies
- Provides 80 watt load for VXI switching power supplies (requires extender board)
- Voltages supported for VME: +5V, +12V, -12V
- Voltages supported for VXI: +5V, +12V, -12V, +24V, -24V, -2V, -5.2V
- Jacks provided for remote meter readout
- LED Indicators for Each Voltage
- Front panel Assembly provided
- Injector/Ejector Handles included
- VME ejector handles provided

| Part No. | Description                                   |
|----------|-----------------------------------------------|
| VVL50/80 | Resistive Load Board for VME & VXI<br>Systems |

VME & VXI BUS

| Voltage | Watts |
|---------|-------|
| +5      | 12    |
| +3.3    | 12    |
| +12     | 12    |
| -12     | 12    |
| +24     | 12    |
| -24     | 12    |
| -2      | 2     |
| -5.2    | 5.2   |
|         |       |

MODEL VVL50/80, Handle/ejectors & Alum, front panel

A Fine Technology Group Specifications subject to change without notice.